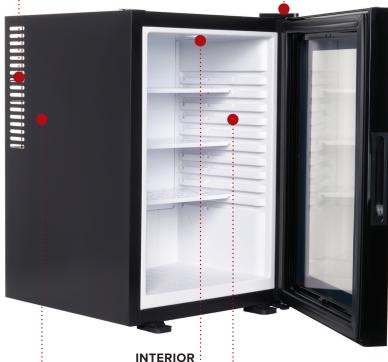

## LEFT OR RIGHT OPENING

Flexible use

LED LIGHT

## ADJUSTABLE SHELVING SYSTEM

Can be configured to different sized items

- D energy rating
- Can accommodate a 1L bottle of water/wine
- Adjustable cooling dial