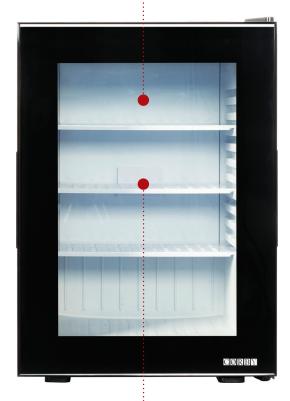

## ADJUSTABLE SHELVING SYSTEM

Can be configured to different sized items

- D energy rating
- Can accommodate a 1L bottle of water/wine
- Adjustable cooling dial