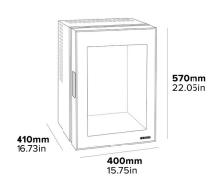

#### **Specification**

40L 58W

220-240V ~ 50-60Hz

R600a refrigerant (Non-ammonia coolant) 50mm ventilation gap required

Insulation: Cyclopentane