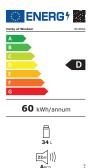

## ADJUSTABLE SHELVING SYSTEM

Can be configured to different sized items

- D energy rating
- Can accommodate a 1L bottle of water/wine
- Adjustable cooling dial