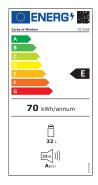

### **Specification**

35L

58W

220-240V ~ 50-60Hz

R600a refrigerant (Non-ammonia coolant) 50mm ventilation gap required

Insulation: Cyclopentane