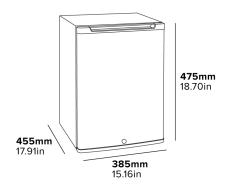

### **Specification**

35L

58W

220-240V ~ 50-60Hz

R600a refrigerant (Non-ammonia coolant) 50mm ventilation gap required

Insulation: Cyclopentane