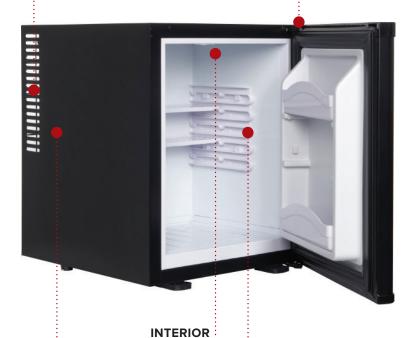

# PELTIER COOLING TECHNOLOGY WITH CONDENSER

Efficient cooling

### LED LIGHT

Environmentally friendly coolant

# ADJUSTABLE SHELVING SYSTEM

Can be configured to different sized items

- Can accommodate a 1L bottle of water/wine
- · Lockable door
- · Supplied with 2 keys
- · Adjustable cooling dial