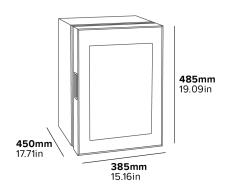

#### **Specification**

35L

58W

220-240V ~ 50-60Hz

R600a refrigerant (Non-ammonia coolant) 50mm ventilation gap required

Insulation: Cyclopentane