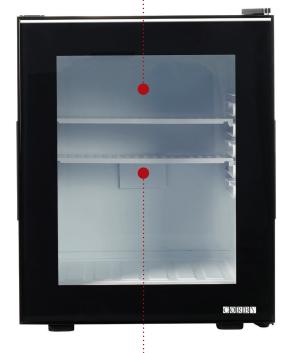

## **ETON 35L GLASS DOOR MINIBAR**

Will not disturb sleeping guests

PELTIER COOLING TECHNOLOGY
WITH CONDENSER

Efficient cooling

### **LOW-E GLASS**

Reflects heat back into the room

# ADJUSTABLE SHELVING SYSTEM

Can be configured to different sized items

- D energy rating
- Can accommodate a 1L bottle of water/wine
- Adjustable cooling dial