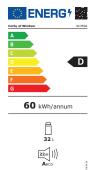

# ADJUSTABLE SHELVING SYSTEM

Can be configured to different sized items

- D energy rating
- Can accommodate a 1L bottle of water/wine
- Adjustable cooling dial

#### **Specification**

35L

58W

220-240V ~ 50-60Hz

R600a refrigerant (Non-ammonia coolant) 50mm ventilation gap required

Insulation: Cyclopentane