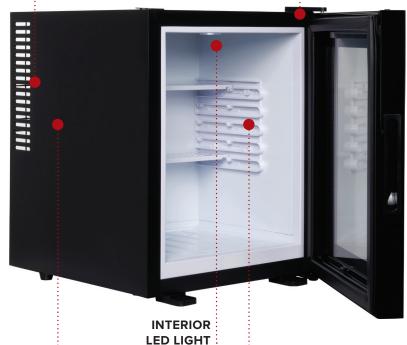

### **R600A REFRIGERANT**

Environmentally friendly coolant

# ADJUSTABLE SHELVING SYSTEM

Can be configured to different sized items

- D energy rating
- Can accommodate a 1L bottle of water/wine
- Adjustable cooling dial