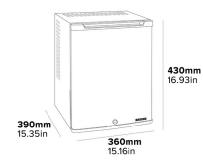

#### **Specification**

20L 58W

58W

220-240V ~ 50-60Hz

R600a refrigerant (Non-ammonia coolant) 50mm ventilation gap required

Insulation: Cyclopentane