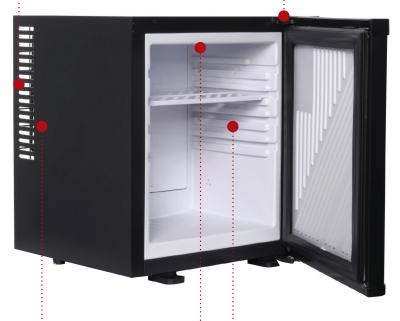

#### INTERIOR LED LIGHT

# ADJUSTABLE SHELVING SYSTEM

Can be configured to different sized items

- Can accommodate a 1L bottle of water/wine
- Lockable door
- Supplied with 2 keys
- · Adjustable cooling dial