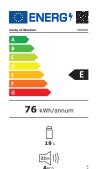

#### **Specification**

20L 58W

58W

220-240V ~ 50-60Hz

R600a refrigerant (Non-ammonia coolant) 50mm ventilation gap required

Insulation: Cyclopentane