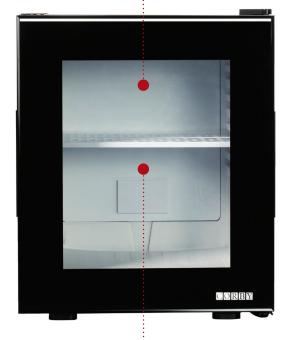

### **ETON 20L GLASS DOOR MINIBAR**

# ADJUSTABLE SHELVING SYSTEM

Can be configured to different sized items

- D energy rating
- Can accommodate a 1L bottle of water/wine

**LOW-E GLASS** 

into the room

Reflects heat back

· Adjustable cooling dial