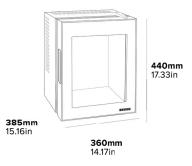

#### **Specification**

20L 58W

220-240V ~ 50-60Hz

R600a refrigerant (Non-ammonia coolant) 50mm ventilation gap required

Insulation: Cyclopentane