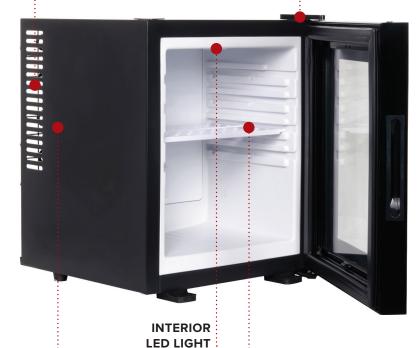

# LEFT OR RIGHT OPENING

Flexible use

# ADJUSTABLE SHELVING SYSTEM

Can be configured to different sized items

- D energy rating
- Can accommodate a 1L bottle of water/wine

**LOW-E GLASS** 

into the room

Reflects heat back

· Adjustable cooling dial