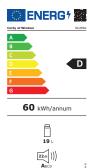

# ADJUSTABLE SHELVING SYSTEM

Can be configured to different sized items

- D energy rating
- Can accommodate a 1L bottle of water/wine

**LOW-E GLASS** 

into the room

Reflects heat back

· Adjustable cooling dial

#### **Specification**

20L 58W

220-240V ~ 50-60Hz

R600a refrigerant (Non-ammonia coolant) 50mm ventilation gap required

Insulation: Cyclopentane